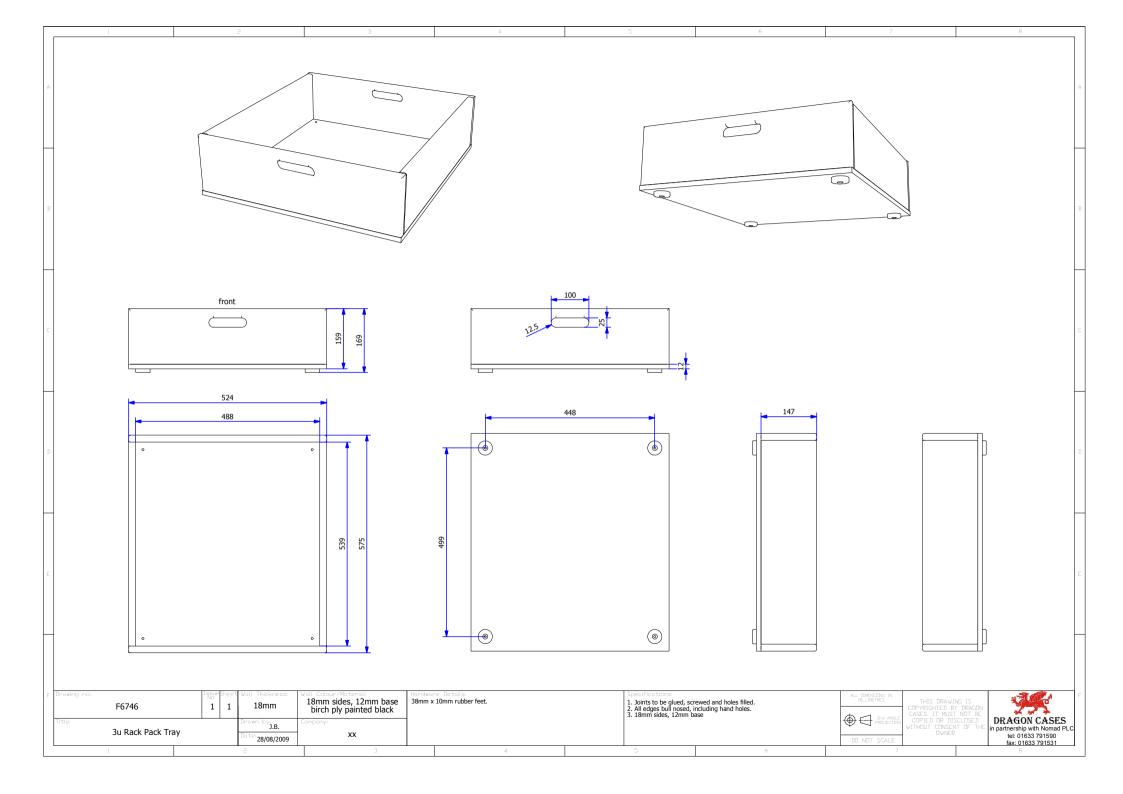

| 1                                                | 2                                                                                            | 3                                                                                           | 4                                                   | 5                                                                                               | 6                                                               | 7                               | 8                                                                                                             |
|--------------------------------------------------|----------------------------------------------------------------------------------------------|---------------------------------------------------------------------------------------------|-----------------------------------------------------|-------------------------------------------------------------------------------------------------|-----------------------------------------------------------------|---------------------------------|---------------------------------------------------------------------------------------------------------------|
| A                                                | -                                                                                            | 1                                                                                           | 1                                                   | 1                                                                                               |                                                                 | 1                               | £                                                                                                             |
| В                                                |                                                                                              |                                                                                             |                                                     |                                                                                                 |                                                                 |                                 | 1                                                                                                             |
|                                                  |                                                                                              |                                                                                             |                                                     |                                                                                                 |                                                                 |                                 |                                                                                                               |
|                                                  |                                                                                              |                                                                                             |                                                     |                                                                                                 |                                                                 |                                 |                                                                                                               |
| 3                                                |                                                                                              |                                                                                             |                                                     |                                                                                                 |                                                                 |                                 | 6                                                                                                             |
| F Drawing no. F6746 1<br>Title 3u Rack Pack Tray | Direct Wall Thickness<br><b>18mm</b><br>Drawn by<br><b>J.B.</b><br>Date: <b>28/8/09</b><br>2 | Walt Colour /Motorial<br>18mm sides, 12mm base<br>birch ply painted black<br>Company:<br>xx | Horolwane De tails<br>38mm x 10mm rubber feet.<br>4 | Specifica tipoc<br>1. Joints to be glued,<br>2. All edges buil nose<br>3. 18mm sides, 12mm<br>5 | screwed and holes filled.<br>d, including hand holes.<br>n base | ALL DIMONIDAS IN<br>MULLINGTRES | NG IS<br>DRAGON (ASES)<br>IF OF THE<br>DRAGON CASES<br>In partnership with Nome PLC<br>tet: 01633 791531<br>8 |