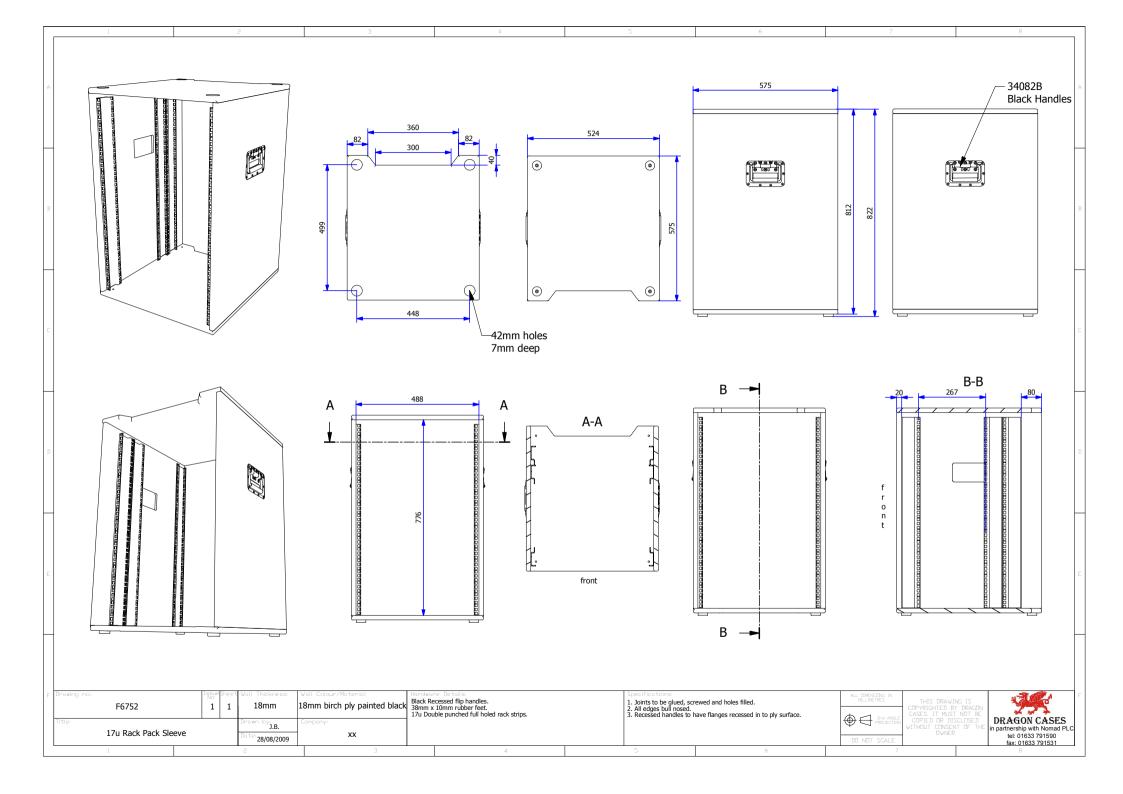

| Drawing no.:         | Issue<br>No: | Sheet | Wall Thickness:   | Wall Colour/Material:        | ł |
|----------------------|--------------|-------|-------------------|------------------------------|---|
| F6752                | 1            |       | 18mm              | 18mm birch ply painted black |   |
| Title:               |              |       | Drawn by:<br>J.B. | Company:                     |   |
| 17u Rack Pack Sleeve |              |       | Date: 20/9/00     | XX                           | ı |

Black Recessed flip handles.
38mm x 10mm rubber feet.
17u Double punched full holed rack strips.

Specifical tiders
 To be glued, screwed and holes filled.
 All edges bull nosed.
 Recessed handles to have flanges recessed in to ply surface.