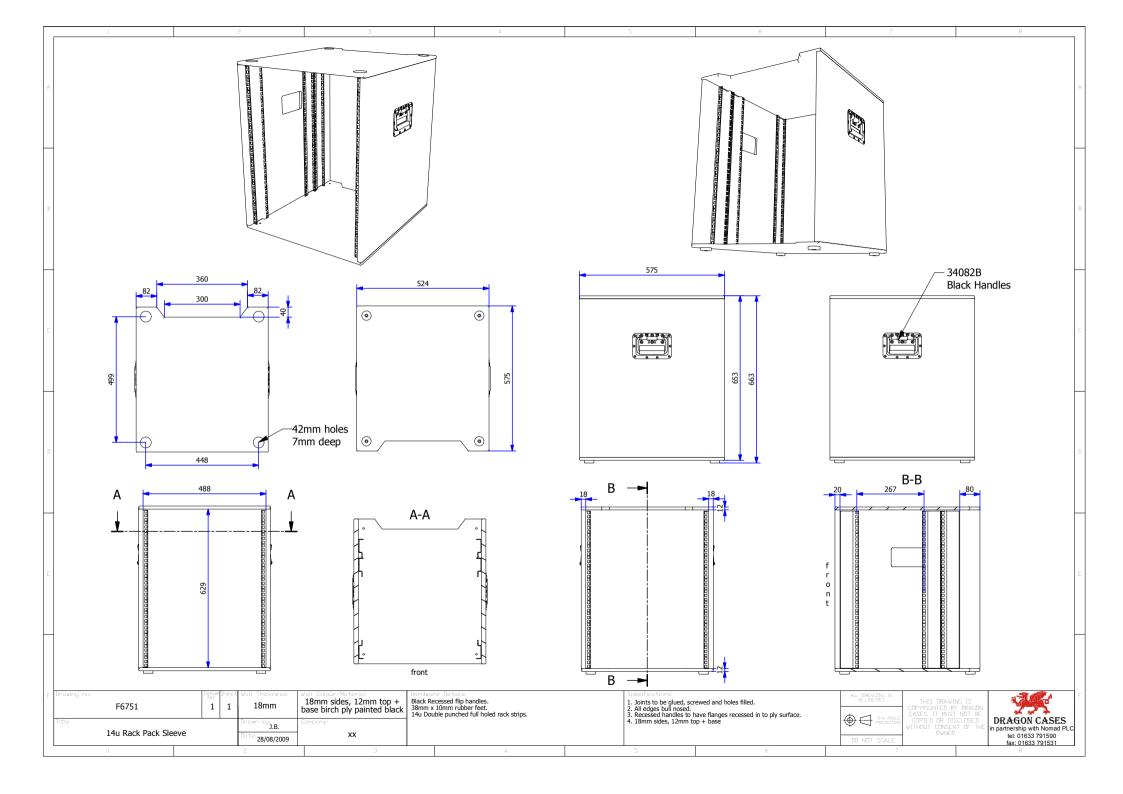

| Drawing no.          |       | Issue | Sheet | Wall Thickness:   | Wall Calour/Material:                                  |
|----------------------|-------|-------|-------|-------------------|--------------------------------------------------------|
|                      | F6751 | 1     |       | 18mm              | 18mm sides, 12mm top +<br>base birch ply painted black |
| Title:               |       |       |       | Drawn by:<br>J.B. | Company:                                               |
| 14u Rack Pack Sleeve |       |       |       | Date: 28/8/09     | XX                                                     |

Black Recessed flip handles. 38mm x 10mm rubber feet. 14u Double punched full holed rack strips.

Joints to be glued, screwed and holes filled.
 All edges bull nosed.
 Recessed handles to have flanges recessed in to ply surface.
 18mm sides, 12mm top + base

| Grand ANGLE PROJECTION |
|------------------------|
|                        |

THIS DRAWING IS
COPYRIGHTED BY DRAGON
CASES, IT MUST NOT BE
COPIED OR DISCLOSED
WITHOUT CONSENT OF THE
DWNER

DRAGON CASES in partnership with Nomad PLC let: 01633 791590 fax: 01633 791531