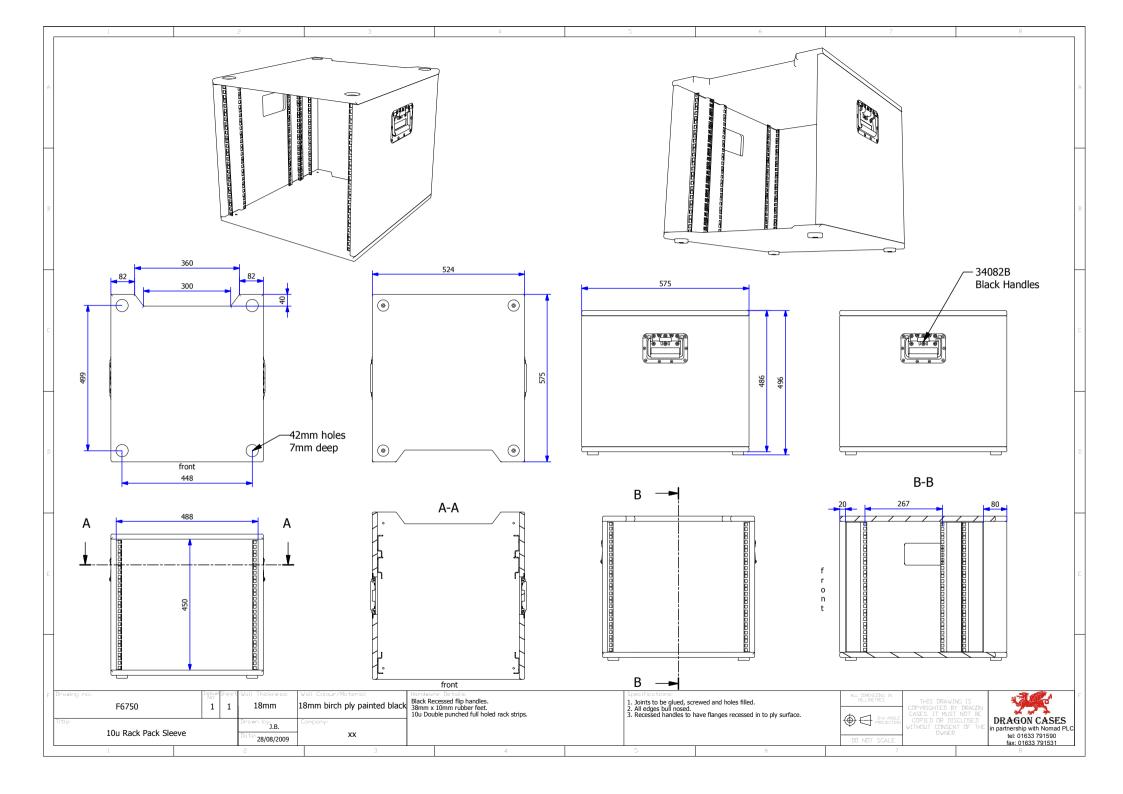

| Drawing no.:         | Issue<br>No: | Sheet | Wall Thickness:   | Wall Colour/Material:        | 1 |
|----------------------|--------------|-------|-------------------|------------------------------|---|
| F6750                | 1            |       | 18mm              | 18mm birch ply painted black |   |
| itle:                |              |       | Drawn by:<br>J.B. | Company:                     |   |
| 10u Rack Pack Sleeve |              |       | Date: 28/8/09     | xx                           |   |

Black Recessed flip handles. 38mm x 10mm rubber feet. 10u Double punched full holed rack strips.

I. Joints to be glued, screwed and holes filled.
All edges bull nosed.
Recessed handles to have flanges recessed in to ply surface.

|   | ALL DIMENSIONS IN<br>MILLIMETRES |
|---|----------------------------------|
| - | 3rd ANGLE<br>PROJECTION          |