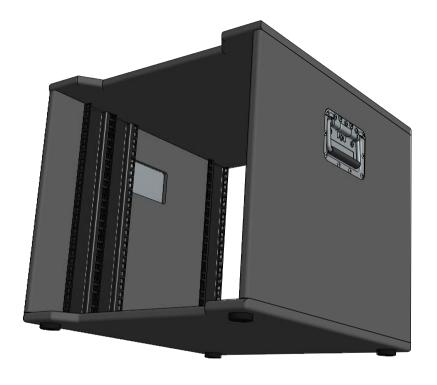

| Drawing no.:         | Issue<br>No: | Sheet | Wall Thickness:   | Wall Colour/Material:        | 1 |
|----------------------|--------------|-------|-------------------|------------------------------|---|
| F6750                | 1            |       | 18mm              | 18mm birch ply painted black |   |
| itle:                |              |       | Drawn by:<br>J.B. | Company:                     |   |
| 10u Rack Pack Sleeve |              |       | Date: 28/8/09     | xx                           |   |

Black Recessed flip handles. 38mm x 10mm rubber feet. 10u Double punched full holed rack strips.

I. Joints to be glued, screwed and holes filled.
All edges bull nosed.
Recessed handles to have flanges recessed in to ply surface.