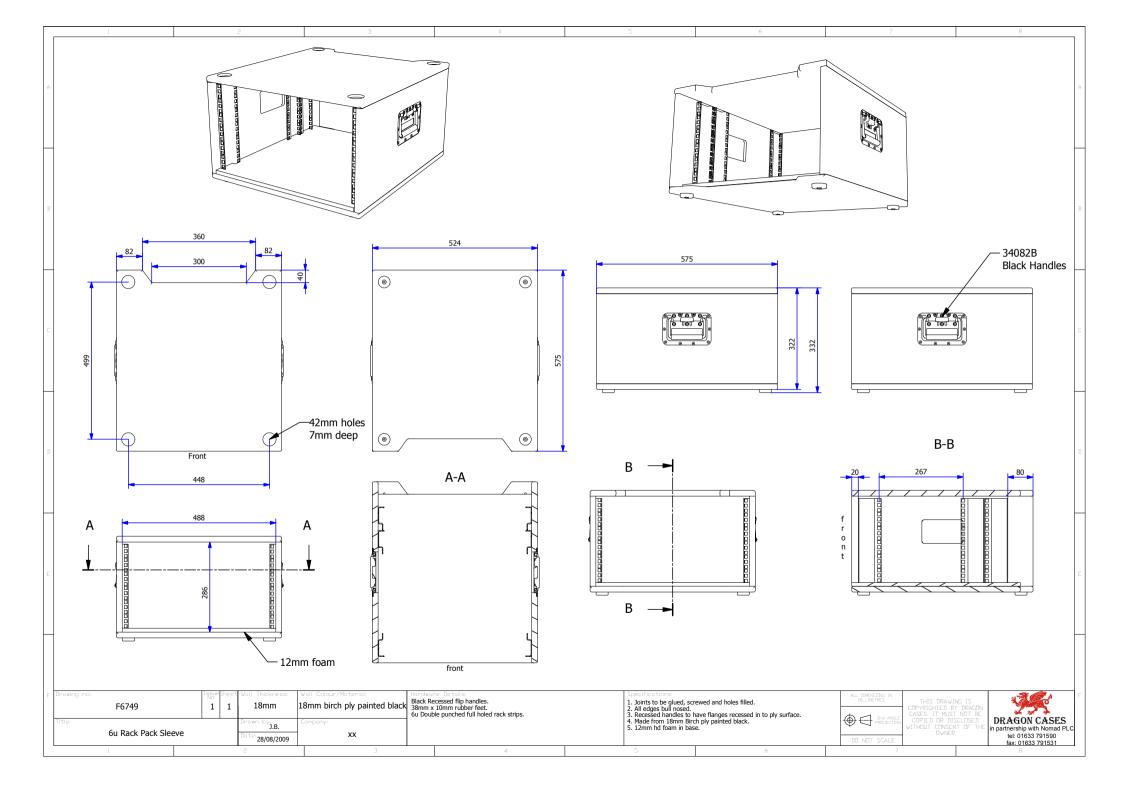

| F Drawing no.:<br>F6749<br>Title:<br>6u Rack Pack Sleeve | Drawn by: | Valt Colour/Material:<br>18mm birch ply painted black<br>Company:<br>xx<br>3 | nne. De taites<br>Recessed flip handles.<br>Ix 10mm rubber feet.<br>uble punched full holed rack strips. | Specifications:<br>1. Joints to be glued, sc<br>2. All edges bull nosed.<br>3. Recessed handles to<br>4. Made from 18mm Bir<br>5. 12mm hd foam in ba | crewed and holes filled.<br>have flanges recessed in to ply surface.<br>rch ply painted black.<br>se. | AL INFOSING IN<br>MILLINERES<br>AL INFOSION<br>MILLINERES<br>COPYEQUATED IN<br>COPYEQUATED IN<br>COPYEQUATE | NG IS<br>I REAGINE<br>I DE THE<br>DRAGON CASES<br>in partnership with Nomad PLC<br>te: 01633 791590<br>fax: 01633 791531<br>8 |
|----------------------------------------------------------|-----------|------------------------------------------------------------------------------|----------------------------------------------------------------------------------------------------------|------------------------------------------------------------------------------------------------------------------------------------------------------|-------------------------------------------------------------------------------------------------------|-------------------------------------------------------------------------------------------------------------------------------------------------------------------------------------------------------------------------------------------------------------------------------------------------------------------------------------------------------------------------------------------------------------------------------------------------------------------------------------------------------------------------------------------------------------------------------------------------------------------------------------------------------------------------------------------------------------------------------------------------------------------------------------------------------------------------------------------------------------------------------------------------------------------------------------------------------------------------------------------------------------------------------------------------------------------------------------------------------------------------------------------------------------------------------------------------------------------------------------------------------------------------------------------------------------------------------------------------------------------------------------------------------------------------------------------------------------------------------------------------------------------------------------------------------------------------------------------------------------------------------------------------------------------------------------------------------------------------------------------------------------------------------------------------------------------------------------------------------------------------------------------------------------------------------------------------------------------------------------------------------------------------------------------------------------------------------------------------------------------------------------------------------------------------------------------------------------------------------------------------------------------------------------------------------------------------------------------------------------------------------------------------|-------------------------------------------------------------------------------------------------------------------------------|